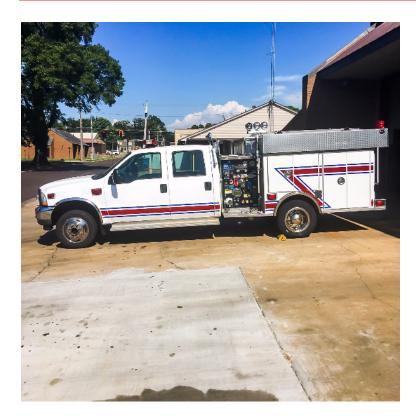

## 2003 Pierce Ford F-550 4x4 Mini Pumper

- O 2003 Pierce Ford F-550 4x4 Mini Pumper
- O Ford 6.0L Powerstroke 325 HP Diesel Engine
- O 250 Gallon Polypropylene Tank
- O Pump and Roll
- 0
- Air Conditioning
- O Mileage: 35,576

- F-500 4x4 Ford Chassis
- O Manual Transmission
- O Foam Pro Foam System
- O Driver's Side Discharges: (1) 2 1/2"
- O Front Suction: (1) 4"
- O Aluminum Hose Bed Cover
- Additional equipment not included with purchase unless otherwise listed. Mileage readings may not be real-time and should be confirmed.

- O Seating for 4; 2 SCBA seats
- O Waterous 500 GPM Side-Mount Pump
- O 30 Gallon Foam Cell
- O Driver's Side Suction: (1) 2 1/2"
- O Crosslays/Speedlays: Crosslays: (2) 1 1/2"
- O Engine Hours: 3,892