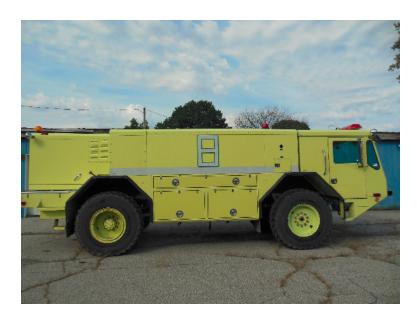

## 1992 Amertek ARFF

- O 1992 Amertek ARFF
- O Detroit Diesel Engine
- → 1000 Gallon Polypropylene Tank
- 0
- Additional equipment not included with purchase unless otherwise listed.
- Amertek Chassis
- Allison Automatic Transmission
- → 100 Gallon Foam Cell
- O Engine Hours: 3,189
- Front bumper and roof touret
  Ground sweeps
  All pump controls are located in the cab
- O Seating for 4; 2 SCBA seats
- O 1000 GPM Pump
- O Pump and Roll
- O Mileage: 31,884