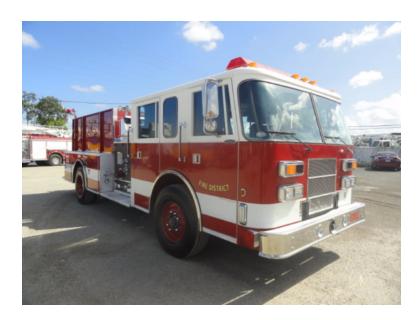

## 1996 Pierce Saber Pumper

- O 1996 Pierce Saber Pumper
- O Allison Automatic Transmission
- O Mileage: 139,952

- O Saber Pierce Chassis
- O Detroit Series 60 Diesel Engine
- Waterous CS 1250 GPM Top-Mount Pump 1000 Gallon Polypropylene Tank
- Additional equipment not included with purchase unless otherwise listed.
- O GVWR: 42,440