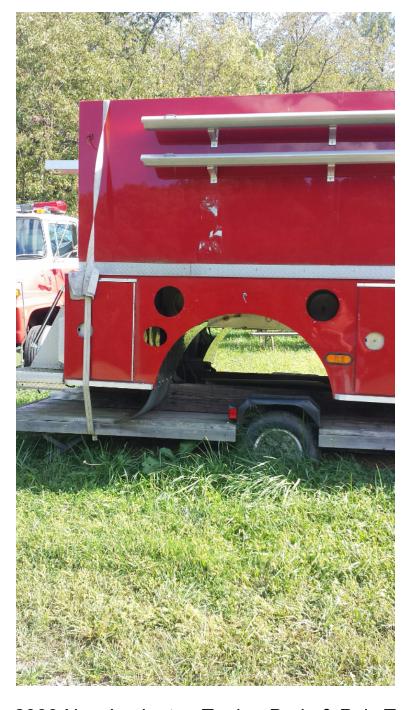

## 2003 New Lexington Tanker Body & Poly Tank & 2012 Hale Pump

- 2003 New Lexington Tanker Body & Poly Tank & 2012 Hale Pump
- O etc. Chassis

O Hale 1250 GPM Side-Mount Pump

- → 1800 Gallon Polypropylene Tank
- Foam System