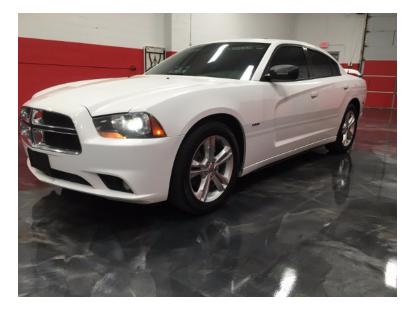

## 2011 Dodge Charger Command Unit

- O 2011 Dodge Charger Command Unit
- O AWD Automatic Transmission

 Federal Signal Corporation LED Lighting Center Radio Console Navigation System Dark Tinted Windows
Power Windows / Power Locks
Power Steering / Power Brakes
Power Seats / Power Moon Roof
A/C
A/C & Heated Cup Holders
Alloy Wheels
Ghost Reflective Stripe

- O Charger AWD Dodge Chassis
- O Mileage: 92,000