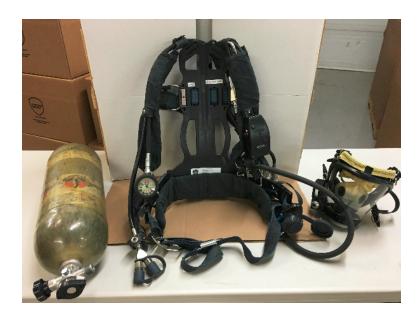

## Survivair Panther SCBAs

O Survivair Panther SCBAs

O Other Chassis

 Additional equipment not included with purchase unless otherwise listed.

Brindlee Mountain Fire Apparatus is one of the world's largest used fire truck sales and service companies. Based just outside of Huntsville, Alabama, the company has forty-five full-time personnel occupying over 12,000 square feet. Our mechanics, all of whom are EVT certified, perform pump tests, general repairs, preventative maintenance, and body, collision, and paint work on over 500 used fire trucks every year. Visit us online at www.firetruckmall.com