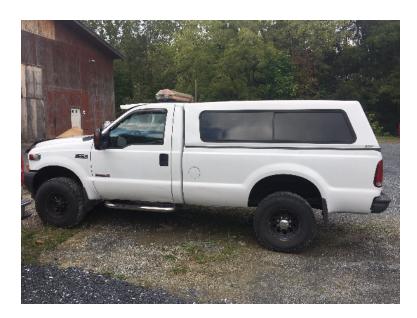

## 2004 Ford F-350 4X4 Command Unit Rescue

- 2004 Ford F-350 4X4 Command Unit Rescue
- F-350 4X4 Ford Chassis
- Ford Diesel Engine

- Ford Automatic Transmission
- O Mileage: 27,000

• Additional equipment not included with purchase unless otherwise listed.

 Slide Out Tray in Bed Full Lighting Package

Brindlee Mountain Fire Apparatus is one of the world's largest used fire truck sales and service companies. Based just outside of Huntsville, Alabama, the company has forty-five full-time personnel occupying over 12,000 square feet. Our mechanics, all of whom are EVT certified, perform pump tests, general repairs, preventative maintenance, and body, collision, and paint work on over 500 used fire trucks every year. Visit us online at www.firetruckmall.com