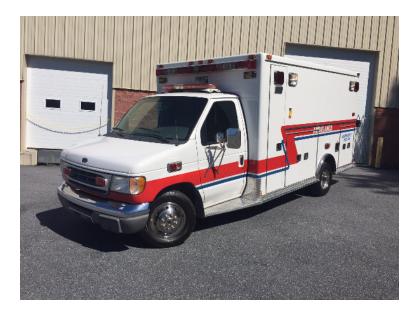

## 2001 Ford E-450 Medtec Ambulance

- O 2001 Ford E-450 Medtec Ambulance
- O Mileage: 100,000

- O E-450 Ford Chassis
- Additional equipment not included with purchase unless otherwise listed. Mileage readings may not be real-time and should be confirmed.

Contact Us

Office : 256.776.7786 Email : sales@firetruckmall.com Website: www.firetruckmall.com

15410 US Highway 231, Union Grove, AL 35175 Stock #: 08471 Price: Sold and Delivered

- O Ford Engine
- Clean interior
  Clean exterior with no rust
  Just serviced with new fluids
  New brakes
  New rotors
  New brake calipers
  Tires have 90% thread life left
  All LED emergency lights work as they should
  AC and heat work.