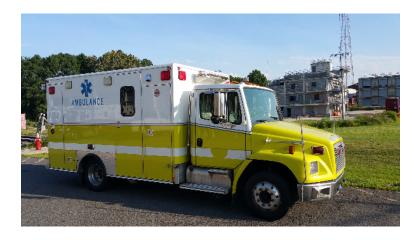

## 2002 Medic Master Freightliner Ambulance

- O 2002 Medic Master Freightliner Ambulance O FL60 Freightliner Chassis
- $\bigcirc$  Cummins 5.9L Diesel Engine
- Additional equipment not included with purchase unless otherwise listed.
- O Air Conditioning

## Contact Us

Office : 256.776.7786 Email : sales@firetruckmall.com Website: www.firetruckmall.com

15410 US Highway 231, Union Grove, AL 35175 Stock #: 08460 Price: Sold and Delivered

Medic Master Ambulance BoxMileage: 114,000