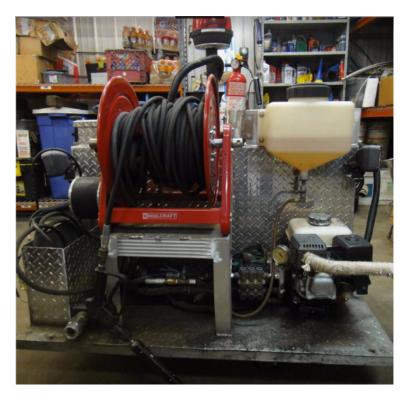

## 2012 High Pressure Slip-In Skid Unit

- O 2012 High Pressure Slip-In Skid Unit
- O 3 Gallon Foam Cell
- Hannay Electric Hose Reel
- O Height: Truck Height: 2' 2"

- O etc. Chassis
- Cat 3CP1120 High Pressure 3-4GPM / 1500PSI Pump
  - Honda GX160 Gas Pump Motor
- Additional equipment not included with purchase unless otherwise listed.
- Twin Foam High Pressure PSI Nozzle Additional Storage Box Receiver Mounted Winch Hand Tool Securement Extinguisher Mount

- → 45 Gallon Gallon Tank
- O Discharges: 2 3/8" High Pressure
- O Length: 2' 9"

Brindlee Mountain Fire Apparatus is one of the world's largest used fire truck sales and service companies. Based just outside of Huntsville, Alabama, the company has forty-five full-time personnel occupying over 12,000 square feet. Our mechanics, all of whom are EVT certified, perform pump tests, general repairs, preventative maintenance, and body, collision, and paint work on over 500 used fire trucks every year. Visit us online at www.firetruckmall.com