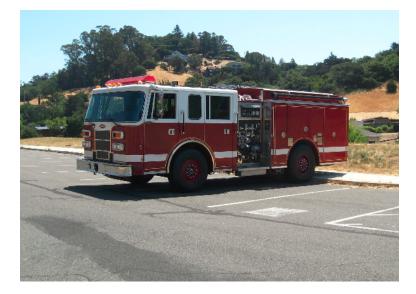

## 1995 Pierce Saber Custom Rescue Pumper

- O 1995 Pierce Saber Custom Rescue Pumper
- O Detroit Diesel Engine
- O 500 Gallon Polypropylene Tank
- O Engine Hours: 10,737

O Automatic Transmission
O
O Mileage: 78,825

• Saber Pierce Chassis

O Seating for 4; 3 SCBA seats

O Waterous 1250 GPM Side-Mount Pump
 O Booster Reel
 O Additional equipment not included with purchase unless otherwise listed.

Brindlee Mountain Fire Apparatus is one of the world's largest used fire truck sales and service companies. Based just outside of Huntsville, Alabama, the company has forty-five full-time personnel occupying over 12,000 square feet. Our mechanics, all of whom are EVT certified, perform pump tests, general repairs, preventative maintenance, and body, collision, and paint work on over 500 used fire trucks every year. Visit us online at www.firetruckmall.com