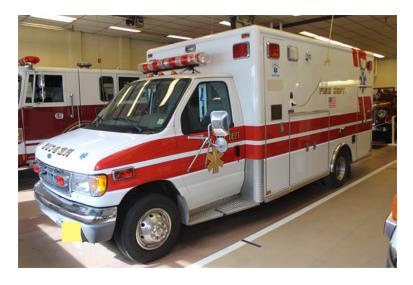

## 1999 Horton Ford E-450 Ambulance

- 1999 Horton Ford E-450 Ambulance
- Ford Automatic Transmission
- Ford Chassis
- O Mileage: 68,000

- Ford 7.3L Diesel Engine
- Additional equipment not included with purchase unless otherwise listed. Mileage readings may not be real-time and should be confirmed.