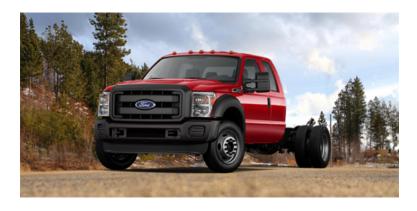

## 2016 Ford F-550 Chassis Never Titled

- 2016 Ford F-550 Chassis Never Titled
- Ford Chassis
- Automatic Transmission
- O Mileage: 100

- O Ford Diesel Engine
- Additional equipment not included with purchase unless otherwise listed.