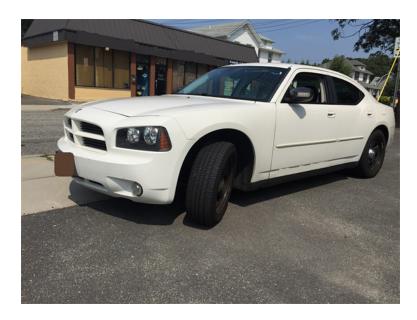

## 2009 Dodge Charger Command Unit

- 2009 Dodge Charger Command Unit
- O Dodge 3.5L V-6 Gas Engine
- Additional equipment not included with purchase unless otherwise listed.
- Dodge Chassis
- Air Conditioning
- Power Windows
   Power Locks
   Power Steering
   Power Brakes
   Whelen Light Package

Complete LED Lighting Package

Radio Console

- O Automatic Transmission
- O Mileage: 51,652

Brindlee Mountain Fire Apparatus is one of the world's largest used fire truck sales and service companies. Based just outside of Huntsville, Alabama, the company has forty-five full-time personnel occupying over 12,000 square feet. Our mechanics, all of whom are EVT certified, perform pump tests, general repairs, preventative maintenance, and body, collision, and paint work on over 500 used fire trucks every year. Visit us online at www.firetruckmall.com