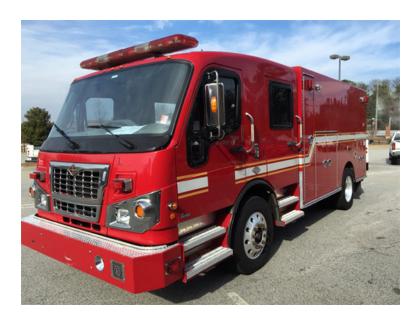

## 2009 Braun Spartan Super Chief Rescue Ambulance

- 2009 Braun Spartan Super Chief Rescue Ambulance
- O Cummins ISC 285 HP Diesel Engine
- Air Conditioning
- Additional equipment not included with purchase unless otherwise listed. Mileage readings may not be real-time and should be confirmed.
- Furion Spartan Chassis
- Allison Transmission
- Automatic Tire Chains
- O GVWR: 28,880

Seating for 4;

 $\circ$ 

O Mileage: 134,864

Brindlee Mountain Fire Apparatus is one of the world's largest used fire truck sales and service companies. Based just outside of Huntsville, Alabama, the company has forty-five full-time personnel occupying over 12,000 square feet. Our mechanics, all of whom are EVT certified, perform pump tests, general repairs, preventative maintenance, and body, collision, and paint work on over 500 used fire trucks every year. Visit us online at www.firetruckmall.com