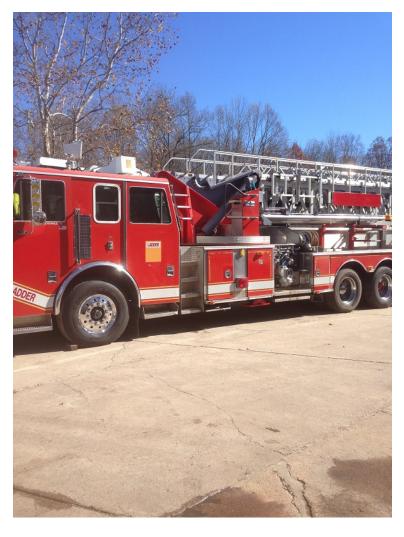

## 1996 Sutphen 90'

- 1996 Sutphen 90'
- 90' Sutphen TS90 Ladder
- O Hale 1500 GPM Side-Mount Pump
- Officer's Side Suction: 1 4" & 1 2"
- O 2 Electric Reels

- TS 4DR Sutphen Chassis
- O Detroit 8V92TA 450 HP Engine
- O Driver's Side Discharges: 2
- 0
- O Mileage: 108,744

- O Seating for 6; 4 SCBA seats
- Allison Transmission
- O Driver's Side Suction: 1 4" & 1 2"
- Onan Generator
- Additional equipment not included with purchase unless otherwise listed.

Brindlee Mountain Fire Apparatus is one of the world's largest used fire truck sales and service companies. Based just outside of Huntsville, Alabama, the company has forty-five full-time personnel occupying over 12,000 square feet. Our mechanics, all of whom are EVT certified, perform pump tests, general repairs, preventative maintenance, and body, collision, and paint work on over 500 used fire trucks every year. Visit us online at www.firetruckmall.com