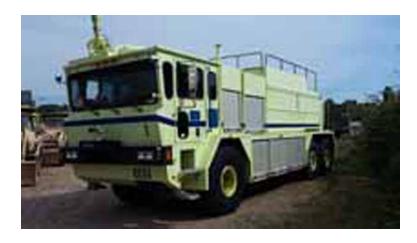

## 1992 Oshkosh TA-3000 6x6 ARFF

○ 1992 Oshkosh TA-3000 6x6 ARFF

O Detroit Diesel Engine

O 140 Gallon Foam Cell

O TA-3000 Oshkosh Chassis

O 8V92T

 Additional equipment not included with purchase unless otherwise listed. Mileage readings may not be real-time and should be confirmed.

## Contact Us

Office: 256.776.7786

Email: sales@firetruckmall.com Website: www.firetruckmall.com

15410 US Highway 231, Union Grove, AL 35175

Stock #: 07149

Price: Call For Custom Quote

O6X6

○ 3000 Gallon Tank