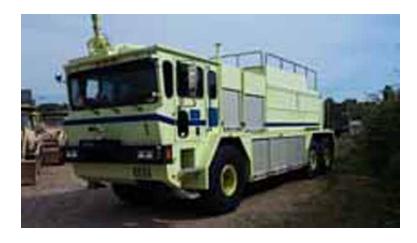

## 1992 Oshkosh TA-3000 6x6 ARFF

→ 1992 Oshkosh TA-3000 6x6 ARFF

O6X6

O Detroit Diesel Engine

O 8V92T

○ 3000 Gallon Tank

→ 140 Gallon Foam Cell

• Additional equipment not included with purchase unless otherwise listed.

O TA-3000 Oshkosh Chassis

O Length: 36' 7"

O Height: Truck Height: 12' 1"

O GVWR: 70,907

Brindlee Mountain Fire Apparatus is one of the world's largest used fire truck sales and service companies. Based just outside of Huntsville, Alabama, the company has forty-five full-time personnel occupying over 12,000 square feet. Our mechanics, all of whom are EVT certified, perform pump tests, general repairs, preventative maintenance, and body, collision, and paint work on over 500 used fire trucks every year. Visit us online at www.firetruckmall.com