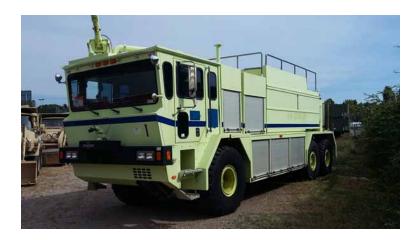

## 1992 Oshkosh TA-3000 6x6 ARFF

O 1992 Oshkosh TA-3000 6x6 ARFF

O6X6

O Detroit Diesel Engine

O 8V92T

○ 3000 Gallon Tank

→ 140 Gallon Foam Cell

• Additional equipment not included with purchase unless otherwise listed.

O TA-3000 Oshkosh Chassis

O Length: 36' 7"

O Height: Truck Height: 12' 1"

O GVWR: 70,907

Brindlee Mountain Fire Apparatus is one of the world's largest used fire truck sales and service companies. Based just outside of Huntsville, Alabama, the company has forty-five full-time personnel occupying over 12,000 square feet. Our mechanics, all of whom are EVT certified, perform pump tests, general repairs, preventative maintenance, and body, collision, and paint work on over 500 used fire trucks every year. Visit us online at www.firetruckmall.com