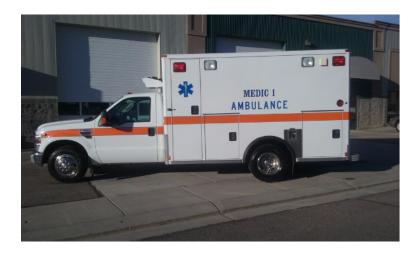

## 2008 Wheeled Coach Ford F-350 Ambulance (LOW MILES)

- 2008 Wheeled Coach Ford F-350 Ambulance (LOW MILES)
- Ford Engine
- Additional equipment not included with purchase unless otherwise listed.
- F-350 Ford Chassis
- O Ford Automatic Transmission
- Cruise Control / Tilt CD Player

- O Wheeled Coach Package
  - 12' 4" Box Length
- O Mileage: 44,000

Brindlee Mountain Fire Apparatus is one of the world's largest used fire truck sales and service companies. Based just outside of Huntsville, Alabama, the company has forty-five full-time personnel occupying over 12,000 square feet. Our mechanics, all of whom are EVT certified, perform pump tests, general repairs, preventative maintenance, and body, collision, and paint work on over 500 used fire trucks every year. Visit us online at www.firetruckmall.com