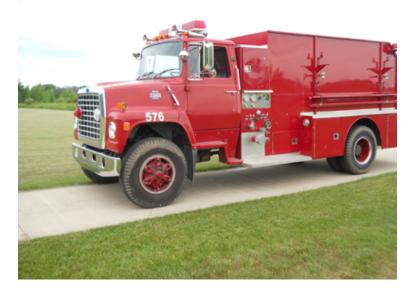

## 1984 Ford 800 Pumper Tanker

- 1984 Ford 800 Pumper Tanker
- O Hale Side-Mount Pump
- O Driver's Side Suction: 1 4"
- Federal Q Siren
- O Length: 24'10"

- O Ford 427 Gas Engine
- 2000 Gallon Steel Tank
- Officer's Side Discharge: 2 3"
- O Mileage: 10,524
- O Height: Truck Height: 9'5"

- Manual Transmission
- O Driver's Side Discharges: 2 3"
- 0
- Additional equipment not included with purchase unless otherwise listed.
- O Wheelbase: 185"

Brindlee Mountain Fire Apparatus is one of the world's largest used fire truck sales and service companies. Based just outside of Huntsville, Alabama, the company has forty-five full-time personnel occupying over 12,000 square feet. Our mechanics, all of whom are EVT certified, perform pump tests, general repairs, preventative maintenance, and body, collision, and paint work on over 500 used fire trucks every year. Visit us online at www.firetruckmall.com