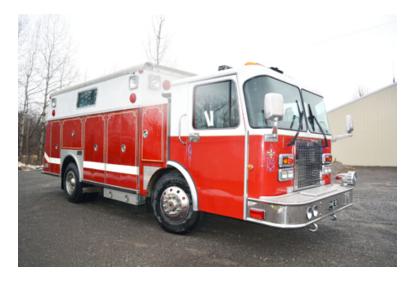

## 2000 Saulsbury Spartan Heavy Rescue

- O 2000 Saulsbury Spartan Heavy Rescue
- ${\bf O}$  Cummins Diesel Engine
- 0
- O Air Conditioning
- Additional equipment not included with purchase unless otherwise listed.
- O Spartan Chassis
- O Allison Automatic Transmission
- O 25KW PTO Generator
- O Federal Q Siren
- O Length: 33' 0"

- O Seating for 2; 5 SCBA seats
- O Jacobs Engine Brake
- O Electric Reels
- O Mileage: 19,081
- O Height: Truck Height: 10' 0"

Brindlee Mountain Fire Apparatus is one of the world's largest used fire truck sales and service companies. Based just outside of Huntsville, Alabama, the company has forty-five full-time personnel occupying over 12,000 square feet. Our mechanics, all of whom are EVT certified, perform pump tests, general repairs, preventative maintenance, and body, collision, and paint work on over 500 used fire trucks every year. Visit us online at www.firetruckmall.com