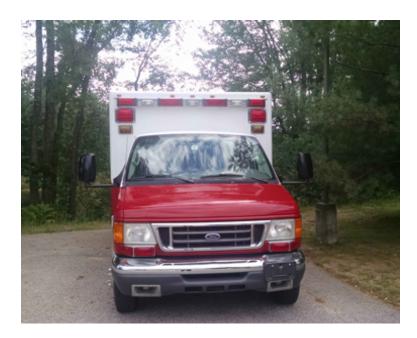

## 2007 AEV Ford E-450 Ambulance

- 2007 AEV Ford E-450 Ambulance
- Ford Automatic Transmission
- Additional equipment not included with purchase unless otherwise listed.
- Ford Chassis
- Wired For Invertor
- O Lots of Cabinets

- Ford 6.0L Diesel Engine
- O Mileage: 77,000

Brindlee Mountain Fire Apparatus is one of the world's largest used fire truck sales and service companies. Based just outside of Huntsville, Alabama, the company has forty-five full-time personnel occupying over 12,000 square feet. Our mechanics, all of whom are EVT certified, perform pump tests, general repairs, preventative maintenance, and body, collision, and paint work on over 500 used fire trucks every year. Visit us online at www.firetruckmall.com