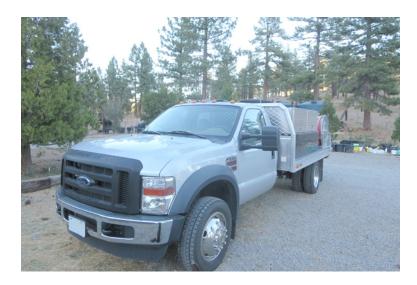

## 2008 Ford F-550 4x4 Brush Truck

○ 2008 Ford F-550 4x4 Brush Truck

0

O Seating for 3;

- Ford 6.4L Diesel Engine
- O Ford Automatic Transmission
- 500 Gallon Polypropylene Tank

 Vangaurd Diesel Powered Pump with 3 Cylinder Briggs Motor

Pump and Roll Capable

O Rear Discharges: 1 - 2.5", 1 15"

- O 1 1.5", 1 1" Booster Reels
- Air Conditioning

Ford Chassis

O Mileage: 1,600

- Additional equipment not included with purchase unless otherwise listed.
- O Length: 25'

O GVWR: 19,000

Brindlee Mountain Fire Apparatus is one of the world's largest used fire truck sales and service companies. Based just outside of Huntsville, Alabama, the company has forty-five full-time personnel occupying over 12,000 square feet. Our mechanics, all of whom are EVT certified, perform pump tests, general repairs, preventative maintenance, and body, collision, and paint work on over 500 used fire trucks every year. Visit us online at www.firetruckmall.com