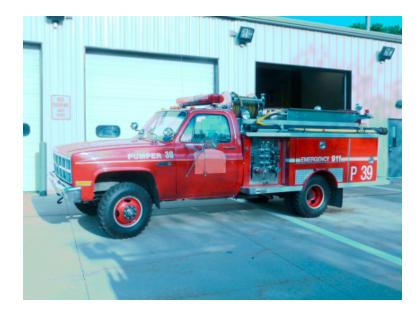

## 1982 E-One GMC 4x4 Mini Pumper

- O 1982 E-One GMC 4x4 Mini Pumper
- O Manual; 4-Speed Transmission
- O Driver's Side Discharges: 1 2.5"
- O Crosslays/Speedlays: 2 1.5"
- Additional equipment not included with purchase unless otherwise listed.
- O GMC Chassis
- Hale CBP3 250 GPM Side-Mount Pump
- O Driver's Side Suction: 1 3"
- O Ground Ladders: 18' Ext. Ladder

Contact Us

Office : 256.776.7786 Email : sales@firetruckmall.com Website: www.firetruckmall.com

15410 US Highway 231, Union Grove, AL 35175 Stock #: 07860 Price: Sold and Delivered

- O GMC 454 Gas Engine
  O 250 Gallon Tank
  O Booster Reel
- O Mileage: 9,964