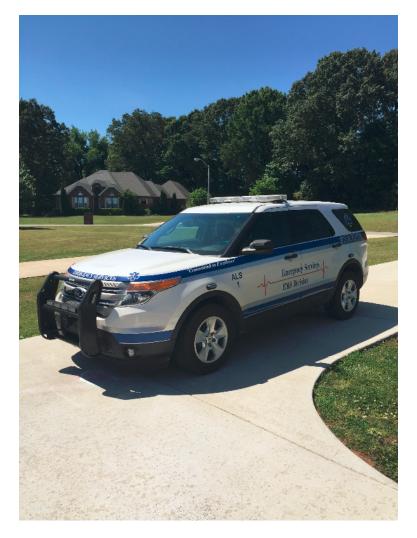

## 2011 Ford Explorer 4x4

- O 2011 Ford Explorer 4x4
- O ALS Rapid Response Vehicle 4x4
- O Air Conditioning

- O Explorer Ford Chassis
- O Gas Engine
- O Mileage: 89,540

O Seating for 5;

О

 Additional equipment not included with purchase unless otherwise listed. Mileage readings may not be real-time and should be confirmed.

 All maintenance records included New leather upholstery (Installed in 2015) Vehicle is in excellent condition. Driven by the EMS Chief.

Brindlee Mountain Fire Apparatus is one of the world's largest used fire truck sales and service companies. Based just outside of Huntsville, Alabama, the company has forty-five full-time personnel occupying over 12,000 square feet. Our mechanics, all of whom are EVT certified, perform pump tests, general repairs, preventative maintenance, and body, collision, and paint work on over 500 used fire trucks every year. Visit us online at www.firetruckmall.com