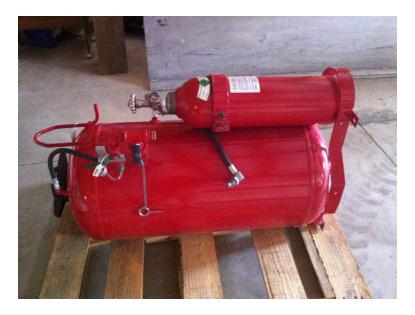

## 250LB Ansul Dry Chemical System

O 250LB Ansul Dry Chemical System

O Other Chassis

## O 55 Cubic Foot Nitrogen Cylinder

Brindlee Mountain Fire Apparatus is one of the world's largest used fire truck sales and service companies. Based just outside of Huntsville, Alabama, the company has forty-five full-time personnel occupying over 12,000 square feet. Our mechanics, all of whom are EVT certified, perform pump tests, general repairs, preventative maintenance, and body, collision, and paint work on over 500 used fire trucks every year. Visit us online at www.firetruckmall.com