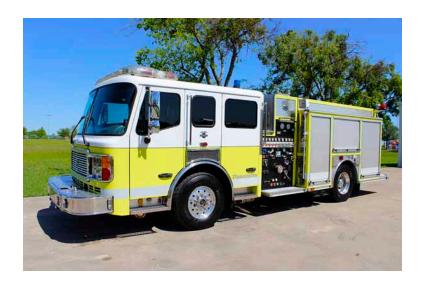

## 2004 American LaFrance Rescue Pumper

- 2004 American LaFrance Rescue Pumper American LaFrance Chassis
- O Detroit Series 60 Diesel Engine
- → 750 Gallon Polypropylene Tank
- Air Conditioning
- O Automatic Windows

- O Allison Automatic Transmission
- 0
- O Mileage: 166,400

- O Seating for 7; 6 SCBA seats
- O Hale 1500 GPM Side-Mount Pump
- Electric Siren
- Additional equipment not included with purchase unless otherwise listed.