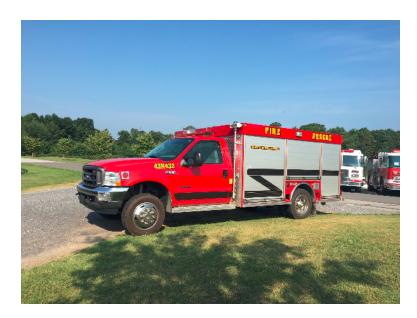

## 2002 Summit Ford F-550 4x4 Light Rescue

- O 2002 Summit Ford F-550 4x4 Light Rescue O F-550 Ford Chassis
- O Ford Automatic Transmission
- O 2 Hydraulic Hose Reels
- O Mileage: 12,388
- O Height: Truck Height: 7' 10"
- O Heavy Duty Slide Master Dual Direction

Trays
1 Air Reel

- O Honda 6 KW Gas Generator
- Kussmaul Auto Charge Kussmaul Load Manager
- Additional equipment not included with purchase unless otherwise listed.
- O GVWR: 17,500

- O Ford 7.3L 250 HP Diesel Engine
- O 2 Electric Cord Reels
- Air Conditioning
- O Length: 22' 11"
- O Wheelbase: 165"