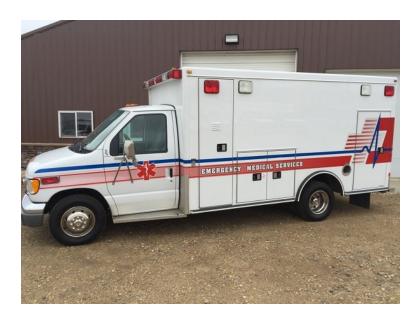

## 2000 Ford E-450 Road Rescue Type 3 Ambulance

- 2000 Ford E-450 Road Rescue Type 3 Ambulance

○ E-450 Ford Chassis

O Road Rescue Type 3 Body

- Ford 7.3L Diesel Engine
- O Mileage: 66,725

 Additional equipment not included with purchase unless otherwise listed. Mileage readings may not be real-time and should be confirmed.

O Length: 22'6"

Body Length: 169" Interior Height: 70"

Brindlee Mountain Fire Apparatus is one of the world's largest used fire truck sales and service companies. Based just outside of Huntsville, Alabama, the company has forty-five full-time personnel occupying over 12,000 square feet. Our mechanics, all of whom are EVT certified, perform pump tests, general repairs, preventative maintenance, and body, collision, and paint work on over 500 used fire trucks every year. Visit us online at www.firetruckmall.com