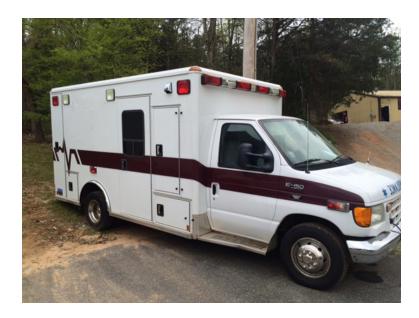

## 2004 Wheeled Coach Ford E-450 Ambulance

○ 2004 Wheeled Coach Ford E-450 Ambulance O E-450 Ford Chassis

Ford 6.0L Diesel Engine

Automatic Transmission

Air Conditioning

O Mileage: 80,000

 Additional equipment not included with purchase unless otherwise listed.