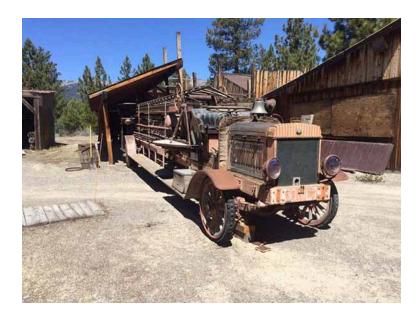

## 1919 Peter Pirsch - Winther Fire Ladder Truck

- 1919 Peter Pirsch Winther Fire Ladder Truck
- O Pirsch Chassis

 Additional equipment not included with purchase unless otherwise listed. Mileage readings may not be real-time and should be confirmed.

O
This 1916 Steyr Fire Ladder Truck is a
Rare Vintage Rig with Rare Rear Tiller

Bucket outside the Ladder Bay.

- Comes Complete with Ladders including 75' 2-Section that appears to be steel
- Motor Complete and Turns Over
- Front and Rear Steering Wheels Free and Turn
- Wood Spoke Wheels with Solid Rubber Tires
- Mechanically Raised and Rotated
- Extended Hand Crank
- Front Fire Bell
- Pedal Bell on Rear Driver Platform
- Straight Frame, City Service Type Rig
- Stored Covered with Everything Complete and Sold As-Is