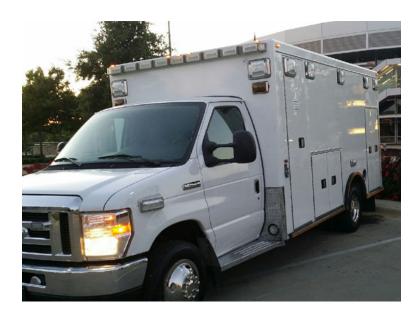

## 2016 Road Rescue Ford E-450 Ambulance

○ 2016 Road Rescue Ford E-450 Ambulance ○ E-450 Ford Chassis

○ Ford V-10 Gas Engine

O Automatic Transmission

Air Conditioning

O Length: 22'4"

O Wheelbase: 158"

O Mileage: 185

O Height: Truck Height: 9'3"

O Seating for 2;

0

 Additional equipment not included with purchase unless otherwise listed. Mileage readings may not be real-time and should be confirmed.

O GVWR: 14,600

Brindlee Mountain Fire Apparatus is one of the world's largest used fire truck sales and service companies. Based just outside of Huntsville, Alabama, the company has forty-five full-time personnel occupying over 12,000 square feet. Our mechanics, all of whom are EVT certified, perform pump tests, general repairs, preventative maintenance, and body, collision, and paint work on over 500 used fire trucks every year. Visit us online at www.firetruckmall.com