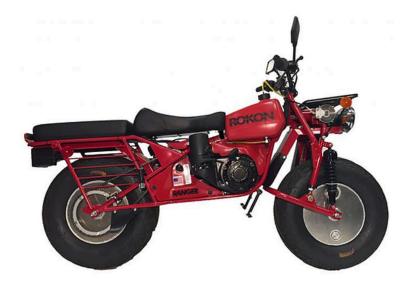

## 2016 Fire Ranger CSV Steady Street Ranger Moto-Tractor

- 2016 Fire Ranger CSV Steady Street Ranger Moto-Tractor
- Full Time Front and Rear Wheel Drive Can Tow Up To 2000 lbs.
  - Wide Range of Accessories for many applications
  - Dual Rear View Mirrors Mounted on
  - Handle Bars
  - Horn Operated from Control Mechanism
  - on the Handlebar
  - Digital Speedometer, Odometer, and
  - Tripmeter
  - Drives up to 37 Miles Per Hour