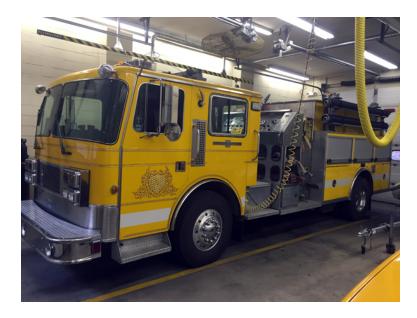

## 1991 American LaFrance Custom Pumper

- 1991 American LaFrance Custom Pumper American LaFrance Chassis
- O 800 Gallon Stainless Steel Tank
- Onan Generator

- O Hale 1250 GPM Top-Mount Pump
- Additional equipment not included with purchase unless otherwise listed. Mileage readings may not be real-time and should be confirmed.