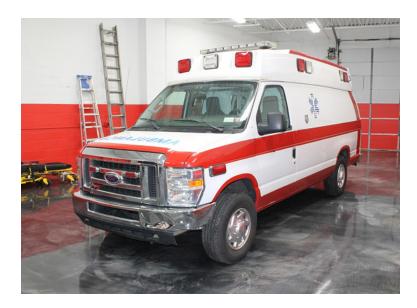

## 2009 Medtec Ford E-350 Type 2 Ambulance

- O 2009 Medtec Ford E-350 Type 2 Ambulance
- O Automatic Transmission
- Additional equipment not included with purchase unless otherwise listed. Mileage readings may not be real-time and should be confirmed.
- O E-350 Ford Chassis
- O Code 3 (Micro Com2)
- O ALS Cabinetry Work Station Suction 110 Inverter Dual A/C

Safety Net Stretcher Included Power Windows

Power Locks Tilt/Cruise ○ Ford 6.0L Diesel Engine

O Mileage: 70,000

Brindlee Mountain Fire Apparatus is one of the world's largest used fire truck sales and service companies. Based just outside of Huntsville, Alabama, the company has forty-five full-time personnel occupying over 12,000 square feet. Our mechanics, all of whom are EVT certified, perform pump tests, general repairs, preventative maintenance, and body, collision, and paint work on over 500 used fire trucks every year. Visit us online at www.firetruckmall.com