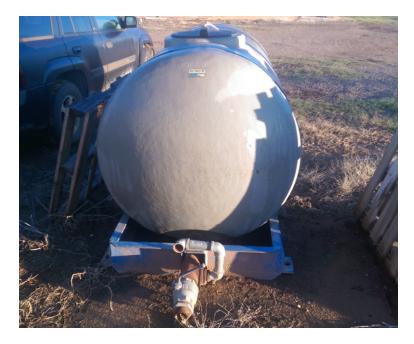

## 2004 Red Ewald Fiberglass Water Tank

- O 2004 Red Ewald Fiberglass Water Tank
- O Rear Discharges: 1 3"

- O Other Chassis
- Additional equipment not included with purchase unless otherwise listed. Mileage readings may not be real-time and should be confirmed.

## Contact Us

Office : 256.776.7786 Email : sales@firetruckmall.com Website: www.firetruckmall.com

O 750 Gallon Fiberglass Tank

15410 US Highway 231, Union Grove, AL 35175 Stock #: 07310 Price: Sold and Delivered