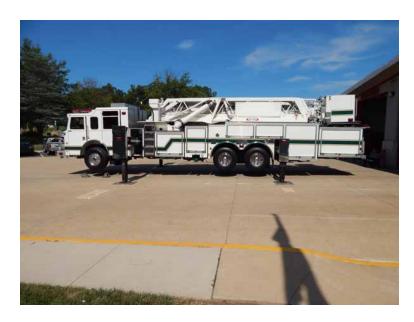

## 2004 Pierce Mid-Mount Platform

- 2004 Pierce Mid-Mount Platform
- Automatic Transmission
- O Engine Hours: 7,835

- O Pierce Chassis
- Onan Generator
- O Mileage: 79,949

- O Detroit Series 60 Diesel Engine
- O Aerial Hours: 158
- Additional equipment not included with purchase unless otherwise listed.