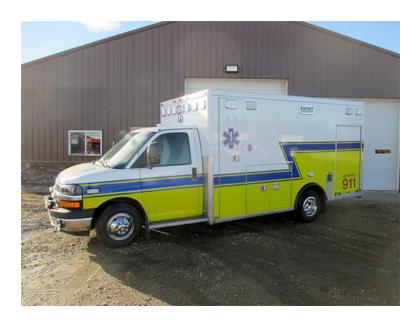

## 2010 Chevy G4500 AEV Type III Ambulance

- 2010 Chevy G4500 AEV Type III Ambulance
- O Duramax 6.6L Engine
- O Mileage: 131,400

- G4500 Chevrolet Chassis
- O Automatic Transmission
- Additional equipment not included with purchase unless otherwise listed. Mileage readings may not be real-time and should be confirmed.
- Seating for 2;
- O Length: 23' 8"

O Height: Truck Height: 9' 4"

Brindlee Mountain Fire Apparatus is one of the world's largest used fire truck sales and service companies. Based just outside of Huntsville, Alabama, the company has forty-five full-time personnel occupying over 12,000 square feet. Our mechanics, all of whom are EVT certified, perform pump tests, general repairs, preventative maintenance, and body, collision, and paint work on over 500 used fire trucks every year. Visit us online at www.firetruckmall.com