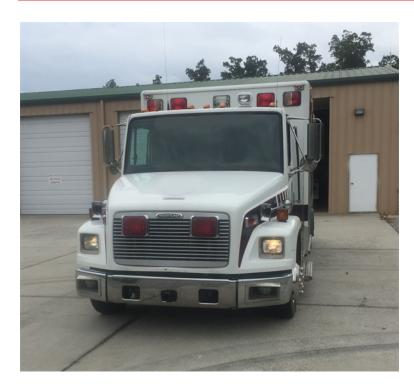

## 2000 Freightliner Ambulance

- 2000 Freightliner Ambulance
- O Automatic Transmission
- Freightliner Chassis
- O Mileage: 182,695

- O Cummins Diesel Engine
- Additional equipment not included with purchase unless otherwise listed.