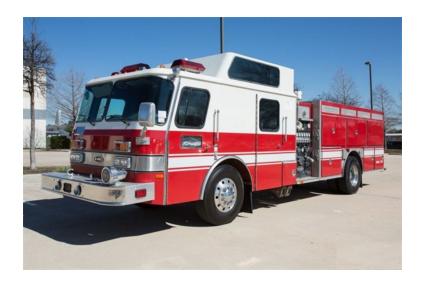

## 1991 E-One Hush Rescue Custom Pumper

- 1991 E-One Hush Rescue Custom Pumper
- O Detroit Diesel Engine
- O Mileage: 189,000

- O Hush E-One Chassis
- 0
- Additional equipment not included with purchase unless otherwise listed.
- O Seating for 6;
- Federal Q Siren
- Hydraulic Stretcher Lift
  Passed Commercial Vehicle Inspection
  and DOT Inspection