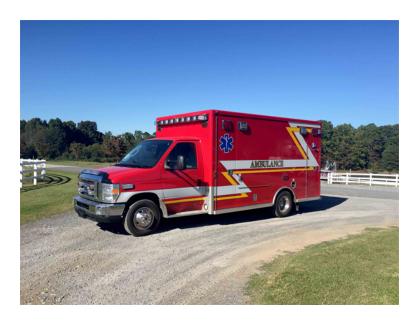

## 2009 Lifeline Ford Ambulance

○ 2009 Lifeline Ford Ambulance

○ Ford 6.0L Diesel Engine

O Back up Camera

Shoreline

• Additional equipment not included with purchase unless otherwise listed.

O GVWR: 14,500

○ E-450 Ford Chassis

Automatic Transmission

Air Conditioning

O Length: 23' 3"

O Wheelbase: 158"

O Seating for 2; 0 SCBA seats

0

O Mileage: 52,791

O Height: Truck Height: 8' 8"