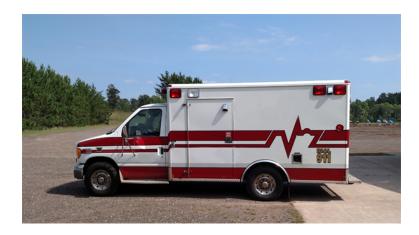

## 1997 Wheeled Coach Ford Ambulance

- → 1997 Wheeled Coach Ford Ambulance
- O Automatic Transmission
- O Mileage: 105,004

- Ford Chassis
- Whelen Siren
- Additional equipment not included with purchase unless otherwise listed. Mileage readings may not be real-time and should be confirmed.
- Diesel Engine
- Air Conditioning
- Patient Box Dimensions: 82" Wide. 144" Long