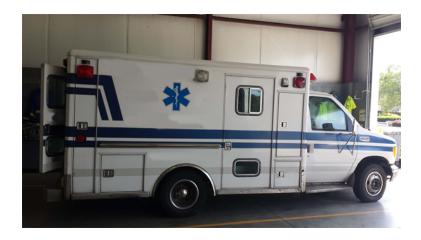

## 1996 Ford E-350 Ambulance

- O 1996 Ford E-350 Ambulance
- O E-350 Ford Chassis

Ford Engine

- Ford Automatic Transmission
- O New, 5 Year Old Factory Motor
- O Mileage: 204,357

 Additional equipment not included with purchase unless otherwise listed.