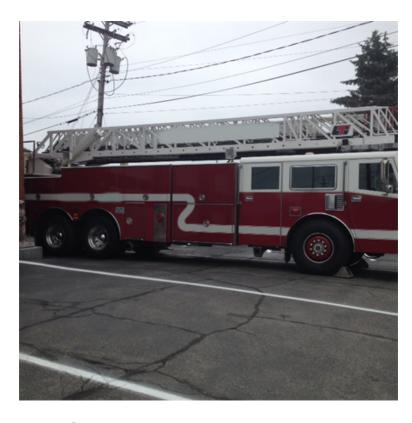

## 1990 Simon-Duplex LTI 110' Aerial

- 1990 Simon-Duplex LTI 110' Aerial
- Automatic Transmission
- O Mileage: 19,250

- O Simon-Duplex Chassis
- Onan 10KW Generator
- Additional equipment not included with purchase unless otherwise listed.
- O Detroit 8V92TA 500 HP Diesel Engine
- O 4 Bottle Cascade