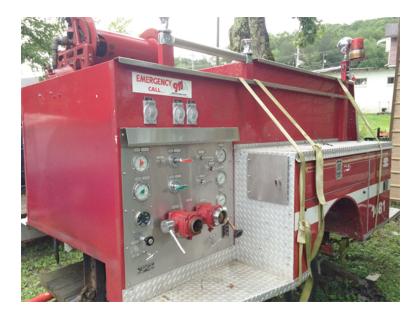

## Pierce Mini Pumper Body with Pump and Tank

- O Pierce Mini Pumper Body with Pump and O 60" Cab to Rear Axle Bed Tank
- O Driver's Side Discharges: 1 2.5"
- O Rear Discharges: 1 2.5"
- - O Driver's Side Suction: 1 2.5"
  - O 1 Booster Reel

- O Waterous 250 GPM Side-Mount Pump
- O Officer's Side Discharge: 1 2.5"
- Additional equipment not included with purchase unless otherwise listed. Mileage readings may not be real-time and should be confirmed.