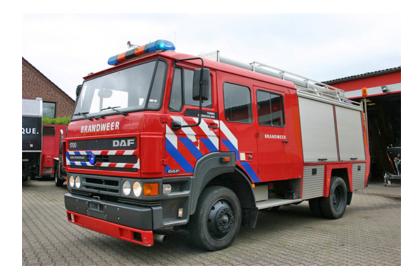

## 1993 Rosenbauer DAF 1700 Pumper

- O 1993 Rosenbauer DAF 1700 Pumper
- Manual Transmission
- O 2 High Pressure Fast Attack Hose Reels
- Additional equipment not included with purchase unless otherwise listed. Mileage readings may not be real-time and should be confirmed.
- O Seating for 9;
- ROSENBAUER Pump 3.000 LPM/8 atm and High Pressure 250 LPM/40 atm
- Alarm Signals
- Power Steering
  Moveable Ladder Rack

- 212 HP Diesel Engine
- 0
- O Mileage: 41,973

Brindlee Mountain Fire Apparatus is one of the world's largest used fire truck sales and service companies. Based just outside of Huntsville, Alabama, the company has forty-five full-time personnel occupying over 12,000 square feet. Our mechanics, all of whom are EVT certified, perform pump tests, general repairs, preventative maintenance, and body, collision, and paint work on over 500 used fire trucks every year. Visit us online at www.firetruckmall.com