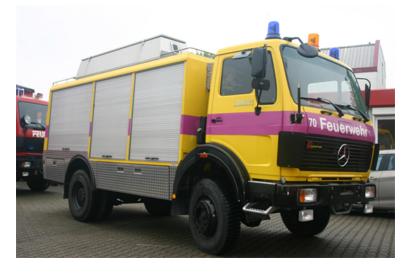

## 1983 Rusterrolz Mercedes 4x4 Rescue

- O 1983 Rusterrolz Mercedes 4x4 Rescue
- O Mercedes-Benz 256 HP Diesel Engine
- O Alarm Signals

- O Mercedes Chassis
- O Automatic Transmission
- O Mileage: 19,013

O Height: Truck Height: 3,30 Meters

Contact Us

Office : 256.776.7786 Email : sales@firetruckmall.com Website: www.firetruckmall.com

15410 US Highway 231, Union Grove, AL 35175 Stock #: 06775 Price: Sold and Delivered

- O Seating for 2;
- 0
- Additional equipment not included with purchase unless otherwise listed. Mileage readings may not be real-time and should be confirmed.
- O Wheelbase: 3,70 Meters

O Length: 7,20 Meters

 O Power Steering Small Crane with Electric Winch in Rear Compartment

Brindlee Mountain Fire Apparatus is one of the world's largest used fire truck sales and service companies. Based just outside of Huntsville, Alabama, the company has forty-five full-time personnel occupying over 12,000 square feet. Our mechanics, all of whom are EVT certified, perform pump tests, general repairs, preventative maintenance, and body, collision, and paint work on over 500 used fire trucks every year. Visit us online at www.firetruckmall.com