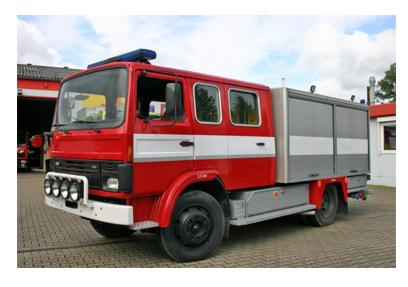

## 1986 Ziegler DAF Rescue Pumper

## Contact Us

Office : 256.776.7786 Email : sales@firetruckmall.com Website: www.firetruckmall.com

15410 US Highway 231, Union Grove, AL 35175 Stock #: 06770 Price: Sold and Delivered

| O 1986 Ziegler DAF Rescue Pumper | <ul> <li>Seating for 8; 4 SCBA seats</li> </ul> | O Diesel Engine                                                                                  |
|----------------------------------|-------------------------------------------------|--------------------------------------------------------------------------------------------------|
| O Manual Transmission            | $\odot$ Ziegler Low and High Pressure Pump      | О                                                                                                |
| O First Attack Hose              | 1500 Liter Water Tank<br>O Mileage: 20,971      | <ul> <li>Additional equipment not included with<br/>purchase unless otherwise listed.</li> </ul> |