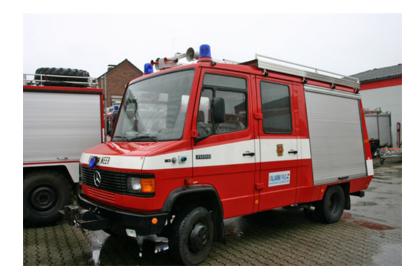

## 1989 Rosenbauer Mercedes Benz Hazmat Unit

1989 Rosenbauer Mercedes Benz Hazmat
Mercedes Chassis
Unit

O Mercedes-Benz 90 HP Diesel Engine

Alarm SignalsElectric Power Winch

O Length: 6 Meters

Power Steering

O Manual Transmission

O Mileage: 21,201

O Height: Truck Height: 2,85 Meters

O Seating for 7;

Additional equipm

 Additional equipment not included with purchase unless otherwise listed.

O Wheelbase: 3,10 Meters